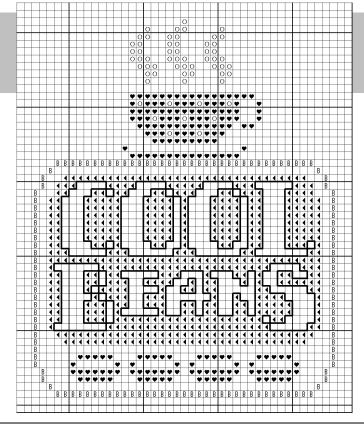

## Cool Beans

Enjoy this complimentary chart to kick off the Cool Beans series. Stitched on 32ct Oaken from Picture This Plus: stitch count 41x51. 2 over 2. 1-ply 779 backstitch in letters.

Grab your favorite caffeinated beverage & stitch! - Cathy

| 0 | DMC | 3865 | В | DMC 309 | 9 |
|---|-----|------|---|---------|---|
| ◀ | DMC | 3809 | ♥ | DMC 779 | 9 |

| + + |   |   | _   |   |   |   | -        | -        | -        |          | -        |          |     | -        |          | -        |   | - | _ | _ | _   | -   | -  | -        | +   | +          | +   | +  | -  |          |   |   | _ | -  | -        | +        | -  | +   | ⊢                                    |
|-----|---|---|-----|---|---|---|----------|----------|----------|----------|----------|----------|-----|----------|----------|----------|---|---|---|---|-----|-----|----|----------|-----|------------|-----|----|----|----------|---|---|---|----|----------|----------|----|-----|--------------------------------------|
| + + |   |   | _   |   |   |   |          | -        | -        | -        | -        | -        |     | -        |          | -        |   |   | _ | 0 | _   | _   | -  | +        | +   | +          | +   | +  | -  | -        |   |   | _ | -  | -        | +        | -  | +-  | ⊢                                    |
| +   |   |   | -   |   |   |   |          | -        | -        | -        | -        | -        |     | -        | 0        | -        |   |   | 0 |   | _   | -   | +  | -        | 0   | +          | +   | +  | -  | -        |   |   | - | -  | -        | +        | -  | +   | ⊢                                    |
| +   |   |   | -   |   | - | - | -        | -        | -        | -        | -        | -        |     |          |          | -        | - | 0 |   | 0 | -   | -   | -  |          | 0   | -          | +   | +  | -  | -        | - |   | - | ⊢  | -        | +        | +  | +   | ⊢                                    |
| + + |   |   | -   |   |   |   | -        | -        | -        | -        | -        | -        | 0   | 0        | μ        | -        | - | 0 | 8 | - | _   | -   | 0  |          | 4   | +          | +   | +  | -  | -        |   |   | - | -  | -        | +        | +  | +   | ⊢                                    |
| +   |   |   | -   |   |   |   | -        | -        | -        |          | -        |          | 0   | 0        |          | -        | - | 0 | 8 | _ | _   | -   | 0  | 씱        | +   | +          | +   | +  | -  |          |   |   | _ | -  | -        | +        | -  | +   | ⊢                                    |
| +   | _ |   | _   |   |   |   | -        |          |          |          |          |          | 0   | 0        |          | -        |   | 0 | 0 | 0 | _   | _   |    | 읽        | ~   | +          | -   | -  | -  |          |   |   | _ | -  | -        | -        | -  | +   | ⊢                                    |
| +   | _ |   | _   |   | _ |   | -        |          |          |          |          |          | 0   | 0        |          | 0        |   | 0 | 0 | 0 | 0   | _   | 0  | <u>o</u> | 0   | ~          | -   | -  | -  |          |   |   | _ | -  | 1        | -        | -  | +   | -                                    |
|     |   |   | _   |   | _ |   | _        | _        | _        |          | _        |          | _   | O        | 0        |          |   | _ | 0 | 0 | 0   | _   | _  |          | 0   |            | -   | -  | -  |          | _ |   | _ | -  | -        | -        | -  | +   | ⊢                                    |
| +   |   |   | _   |   | _ |   |          |          |          |          |          |          |     | -        |          | 0        |   |   | _ | 0 | 0   | _   | _  | _        | 0   | 0          | -   | -  |    |          |   |   | _ |    | 1        |          | -  | +   | ⊢                                    |
|     |   |   | _   |   |   |   |          |          |          |          |          |          |     |          | 0        |          |   |   | _ | 0 | _   | _   | _  | _        | 0   | _          | _   | -  |    |          |   |   | _ |    | -        |          | -  |     | -                                    |
|     |   |   | _   |   |   |   |          |          |          |          |          |          |     |          |          |          |   |   | _ | _ | _   |     | _  | _        | _   | _          | _   |    |    |          |   |   |   |    | 1        |          | _  |     |                                      |
|     |   |   | _   |   |   |   |          |          |          |          |          |          | ۴   |          |          | ¥        |   | ۴ |   |   |     |     | ۲  |          |     | <b>۲</b> ( |     | •  |    |          |   |   |   |    | 1        |          |    |     |                                      |
|     |   |   |     |   |   |   |          |          |          |          |          |          | ۴   | 0        | ۳        | ¥        | ¥ | 0 | ۴ | ۴ | ۲   | 0   | ۲  |          |     | 0          |     |    | ¥  |          |   |   |   |    |          |          |    |     |                                      |
|     |   |   |     |   |   |   |          |          |          |          |          |          | ¥   | ¥        | ۳        | ¥        | ¥ | ¥ | ¥ | ۴ | ۴   | ¥   |    |          |     | <b>7</b> ( |     |    | ¥  |          |   |   |   |    |          |          |    |     |                                      |
|     |   |   |     |   |   |   |          |          |          |          |          |          | ¥   | ¥        | ¥        | 0        | ¥ | ¥ | ¥ | 0 | ۴   | ¥   | ¥  | 0        | •   | ¥ 9        |     |    | Ψ  |          |   |   |   |    | Ĺ        |          |    |     |                                      |
|     |   |   |     |   |   |   |          |          |          |          |          |          |     | ¥        | ¥        | Ψ        | ¥ | ¥ |   | Ψ |     |     | ¥  | ۳        | ΨI  | ¥          |     | •  |    |          |   |   |   |    | Ĺ        |          |    |     |                                      |
|     | _ |   | _   |   |   |   |          |          |          |          |          |          |     |          | ¥        | ¥        | ¥ | 0 | ¥ | ¥ | ۴   | ō   | ¥  | •        | ¥   | T          | T   |    |    |          |   |   |   |    | Ē        |          |    |     |                                      |
|     |   |   |     |   |   |   |          |          |          |          |          |          |     |          |          | ¥        | ¥ |   |   |   | ۳   |     | ¥  | ¥١       | Т   | Т          | Т   | Г  |    |          |   |   |   |    | Г        |          | Г  | Г   | Г                                    |
|     |   |   |     |   |   |   |          |          |          |          |          | ۴        |     |          |          |          |   |   |   |   |     |     |    |          |     |            | 9   | •  |    |          |   |   |   |    |          |          |    |     |                                      |
|     |   |   |     |   |   |   |          |          |          |          |          |          | ¥   | ¥        | ¥        | ¥        | ¥ | ¥ | ¥ |   | ۴   | ¥   | ¥  | ۰        | w I | <b>v</b> 9 | •   |    |    |          |   |   |   |    |          |          | 1  |     | Г                                    |
|     |   |   | В   | В | В | В | В        | В        | B        | В        | В        | В        | В   | B        | B        | B        | B | B | В | B | B   | B   | B  | В        | B   | BE         | 8 B | B  | В  | В        | В | В | В | В  | B        | B        | T  |     | Γ                                    |
|     |   | В | -   | - | - | - | -        | -        | -        | -        | -        | -        | -   | -        | -        | -        | - | - | - | - | -   | -   | -  | -        | -   | -          | 1   | -  | -  | -        | - | - | - | -  | -        | -        | B  | T   | F                                    |
|     | В | - |     | 4 | 4 | 1 | 4        | 4        | 4        | 4        | 4        | 4        | 4   | 4        | 4        | 4        | 4 | 4 | 4 | 4 | •   | 4   | 4  | 4        | 4   | • •        | ( • | •  | 4  | 4        | 4 | 4 | 4 | •  | 4        |          | 1  | B   | F                                    |
|     | B |   | ∢   |   | ٩ |   | <u> </u> | <u> </u> |          | Ā        | 4        | Ì        | Ì   |          | <u> </u> | <u> </u> |   | 4 | 4 | 4 |     | Ì   | -  | 1        |     | ٦ı         | 1   |    |    | <u> </u> |   |   |   | Ā  |          |          | t  | B   |                                      |
| B   |   |   | Ì   | Ì |   |   |          | ₹        | 4        |          | ÌÌ       | Ì        | -   |          |          | ₹        | ∢ | Ľ | Ì | Ì | à   | - 4 | -  | Ť        | •   | ₹          | ٦   |    |    |          |   |   | ∢ | ÌÌ |          |          |    | 1   | B                                    |
| B   | _ | 4 | 4   | È |   |   | ₹        | ÌÌ       | 4        | ∢        |          | <b>—</b> |     |          | ∢        | Ì        | 1 | ٠ |   | Ì | - 1 |     | 1  |          |     | 1          |     | ٦Ì | 4  |          |   |   | Ì | à  | Ì        |          |    | +   | B                                    |
| B   | - | Ì | Ì   |   |   |   | ì        | 4        | 4        | 4        | 4        |          |     | $\vdash$ | Ì        | 4        | 4 | • | - |   |     |     | -1 |          |     | 1          |     | Ì  | 4  |          |   | - | Ì | à  | ì        |          |    |     | TR                                   |
| B   | - | 1 | 1   |   |   |   | 1        | 4        | 4        | 4        | 4        |          |     |          | 4        | 4        | 4 | • | - |   |     |     | -  |          |     | 1          |     | Ì  | 4  |          |   | - | 1 | 4  | ł        |          |    |     | FR                                   |
| B   | _ | 1 | 1   |   |   | - | 1        | 4        | 4        | 1        | 1        |          |     | $\vdash$ | 4        | 4        | 1 | 4 | - |   |     | -   | -1 |          |     | 1          |     | E  | 1  |          |   |   | 1 |    | 2        | 1        |    |     | H                                    |
| B   |   | 1 | 1   |   |   | - | 4        | 4        | 4        | 1        | 1        |          |     |          | 4        | 4        | 4 | 4 | - |   |     | -   | -  |          |     | 1          |     |    | 4  |          | - | - | 1 | 1  | 4        |          |    |     | 뷴                                    |
| B   |   | 1 | 1   |   |   |   | 4        | 4        | 4        | 4        | 4        |          |     |          | 4        | 4        | 4 | 4 | - |   |     | -   | -  |          |     | 1          |     | Ì  | 4  |          |   |   | 1 | 1  |          |          |    |     | HB                                   |
| B   |   | 1 | 1   |   |   |   |          | 1        | 4        |          | 1        |          |     |          | P        | 4        | 1 |   | - | • |     | -   | -  |          |     | ł۲         | 4   | 1  | 4  |          |   |   | 4 | 1  |          |          | ÌÌ |     | B<br>B<br>B<br>B<br>B<br>B<br>B<br>B |
| B   |   | 4 | -   |   |   |   |          | 4        | ٩        | ┫        |          |          |     | -        |          | 4        | ٩ |   | 4 | - |     | -   | -  | ÷        | -   | ч          | T   |    | 2  |          |   |   | • | 1  | 4        |          |    |     | H B                                  |
|     |   |   |     | • |   |   | -        | -        |          |          | 4        |          |     | -        | -        | -        | - | - |   |   | •   | -   | -  | 4        |     | 4          |     |    | -  | -        |   | - | - |    | H        | ļ        |    |     |                                      |
| B   |   | • | ◀   | ∢ | ∢ | 1 | ◀        | 1        | 4        | 1        | 1        | 1        | 1   |          | 1        | 4        | 4 | 4 | • | • | •   | •   | •  | •        | •   | •          | •   | •  | •  | 4        | ◀ | ◀ | • | 1  |          |          |    |     | ΤŘ                                   |
| B   |   | • |     |   |   |   | -        |          | ٩        | 4        | 4        | ٩        | ٩   | ◀        | 1        | 1        | • | 4 | 4 | 4 | 1   | 4   |    | •        | ٩   |            |     |    |    | ٩        |   |   |   |    | 4        |          |    |     | ΠR<br>R                              |
| B   |   | 4 | • • |   |   | _ | 4        | •        | _        | 4        | 4        |          |     |          | L .      | -        | 4 | 4 | ٩ | _ |     | _   | 4  | -        | +   | Ľ          | 4   |    | ٩  | _        | _ | 4 | ◀ | Ļ  | H        | ١        |    |     | B                                    |
| B   |   | 4 | 4   |   | _ | _ | 4        | ٩        |          | 1        | 4        | •        |     |          | 4        | •        |   | ٩ | _ | _ | ◀   | -   | •  | ◀        | -   | -          | k   |    | 4  |          |   | ٩ | 1 | 1  | 1        |          |    |     | B<br>B<br>B<br>B<br>B                |
| B   |   | • | •   |   |   |   | ٩        | Ļ        | ◄        | 1        | 4        | 1        |     |          | Ļ        | Ļ        | 4 | - | _ | ◀ | •   | -   | 4  | 4        | -   | -          |     | -  | 4  | ◄        | Ļ |   | _ | -  | 1        | ١        |    |     | Τ₿                                   |
| B   |   | 4 | •   |   |   |   | Ļ        | 1        | Ļ        | 1        | 4        | •        |     |          | •        |          | ٩ | _ | _ | _ | _   | _   | ᆛ  | 4        | _   | •          |     | _  | 1  | 1        | ◀ | • | Ļ |    | 4        | $\vdash$ | ٩  |     | B                                    |
| B   |   | ◀ | •   |   |   |   | •        | 1        | 4        |          | 4        | ∢        |     |          | ◀        | 1        | • |   |   | ◀ | 4   |     | ◀  | 4        | _   | •          | (   |    | 4  | ◀        | 1 | ◀ | • |    | 1        |          | ١  |     | B                                    |
| B   |   | ◀ | ٩   |   |   |   | ٩        | 4        | 4        |          | ◀        |          |     |          |          |          | ٩ |   |   | ◀ | •   |     | •  | •        |     | •          |     |    | 1  | 1        | ◀ | 1 | • |    |          |          | ٩  |     | B                                    |
| B   |   | 4 | ∢   |   |   |   | ٩        | 1        | ٩        |          | ٩        | ◀        | ◀   | 1        | 4        | 1        | ◀ | ◀ | ٩ | ◀ | •   | 4   |    |          | •   | •          |     |    | ◀  |          | ٩ | ∢ |   |    |          |          | ١  |     | B                                    |
| B   |   | 1 |     |   |   |   |          |          |          | ◀        | •        | •        | ٩   | 1        | ٩        | 1        | ◀ | ◀ | • | • | •   | •   | •  |          |     | •          |     |    | 4  | ◀        |   |   |   |    | L        | •        |    |     | В                                    |
| В   |   |   | ◀   | ◄ | ◀ |   |          |          | 4        | ◀        | ◀        | ◀        | ◀   | ◀        | •        | ◀        | ◀ | ◀ | ٠ | ٠ | •   | ◀   |    |          |     | •          |     |    | ◄  | ◀        | ◀ | ◀ | ◀ | •  | 1        | •        |    |     | B                                    |
| B   | _ |   | _   | 4 | 4 | ◀ | 1        | ◀        | 4        | 4        | 4        | 4        | 4   | 1        | 1        | 4        | 1 | 4 | 4 | 4 | 4   | 4   | •  | •        | •   | •          | ( • | ∢  | 4  | 4        | 4 | 4 | 4 | •  | 1        |          |    |     | B                                    |
| B   |   |   |     |   |   |   |          |          |          |          |          |          |     |          |          |          |   |   |   |   |     |     |    |          |     |            |     |    |    |          |   |   |   |    |          |          |    |     | B                                    |
| B   |   |   |     |   |   | ¥ | ¥        | ¥        | ¥        | ¥        |          |          |     | ¥        | ¥        | ¥        | ¥ | ¥ |   |   |     | ¥   | ¥  | ۰        | Y I | Y          |     |    | ¥  | ¥        | ¥ | ¥ | ¥ |    | 1        | <b>—</b> | Γ  | T   | B                                    |
| B   |   |   |     |   | ¥ |   |          |          |          |          | ¥        |          | ¥   |          |          |          |   |   | ¥ |   | ۴   |     |    |          |     | •          | ,   | ¥  |    |          |   |   |   | ¥  | <b></b>  |          |    |     | B                                    |
|     |   |   |     |   | ¥ | ¥ | ¥        | ¥        | ¥        | ¥        | ۲        |          | ¥   | ¥        | ¥        | ¥        | ¥ | ¥ | ¥ |   |     | ¥   | ¥  | ۰        | w I | <b>v</b> 9 | ,   |    | ¥  | ¥        | ¥ | ¥ | ¥ | ¥  | <u> </u> |          | Γ  | B   |                                      |
|     | В |   |     |   |   |   |          |          |          |          | <u> </u> | -        | · · |          |          | Ŷ        | Ŷ | ¥ |   |   |     |     | ¥  |          | ÷,  |            | +   | Ť  | ¥  |          |   |   |   | Ľ, | <u> </u> | t-       | +  |     |                                      |
|     | B |   |     |   |   | ¥ | ¥        | ¥        | <b>Y</b> | <b>Y</b> |          |          |     | T.       |          |          |   |   |   |   |     |     |    |          |     |            |     |    | T. | ÷        | • | ¥ | Ŧ |    |          |          |    | I B |                                      |
|     | B | B |     |   |   | ¥ | ¥        | ۲        | ٠        | ۲        |          | -        |     | ۴        | •        | •        | • | • | - | - |     | •   | •  | •        | •   | •          | +   | +  | •  | •        | • | • | ۴ | ⊢  | ⊢        | ⊢        | B  | B   | t                                    |
|     | B | B | B   | B | В |   |          | Ċ        |          |          | B        | B        | R   |          | Ť        | -        |   |   | B | R | В   |     |    |          |     | BE         | } B | R  |    | ♥<br>B   | Ċ |   |   | B  | B        | B        | B  |     | F                                    |

"Cool Beans" ©2017 by Cathy Habermann of Hands On Design. Permission is given to shops & stitchers to copy & distribute. Please keep the chart in its original format intact with logo & copyright information. Shops may kit the chart. Not for resale. Cathy@HandsOnDesign.biz • www.HandsOnDesign.biz