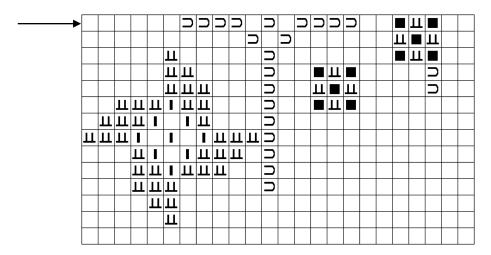

Below you will find a portion of the chart with a baby pinwheel & 2 checkerboard 9-patches—what is on the cover model.

If you wish to coordinate with the cover model, I have included that portion of the chart below: use the white bar that the lowest bird is sitting on to help you with the placement of the new objects. Nothing else in the pattern is changed. You will find the Color Key inside the chart.

## Cathy—Hands On Design

The arrow points to the white 'bar' that the lowest bird is sitting on. Match that up to your stitching from the original chart and use this chart to coordinate with the cover model!