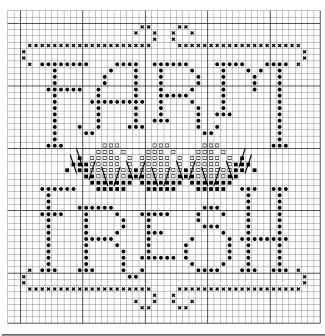

## Farm Fresh

- ☐ GAST Chalk
- CC Barn Door
- CC Queen Bee
- ★ CC Deep Fennel

Straight Stitches—2 strands CC Cocoa

- Stitch Count: 46 x 46
- Model stitched on 32ct
   Weeks Dye Works Tin Room

- Finish this sweet cushion with the new Pin-Mini—Farm Fresh, from Just Another Button Company [jpm430] - Farm Fresh also coordinates with Chalk on the Farm: Fresh Eggs Farm
- Chenille is Motherload from Lady Dot Creates