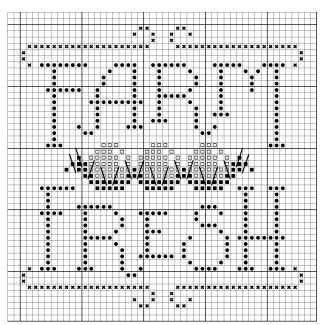

## Farm Fresh

- GAST Chalk
- CC Barn Door
- CC Queen Bee
- ★ CC Deep Fennel

Straight Stitches—2 strands CC Cocoa

- Stitch Count: 46 x 46
- Model stitched on 32ct
   Weeks Dye Works Tin Roof

- Finish this sweet cushion with the new Pin-Mini—Farm Fresh, from Just Another Button Company [jpm430] - Farm Fresh also coordinates with Chalk on the Farm: Fresh Eggs Farm
- Chenille is Motherload from Lady Dot Creates