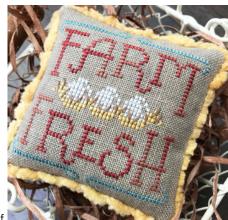

## Farm Fresh

- GAST Chalk
- CC Barn Door
- CC Queen Bee
- ★ CC Deep Fennel

Straight Stitches—2 strands CC Cocoa

- Stitch Count: 46 x 46
- Model stitched on 32ct
   Weeks Dye Works Tin Roof

- Finish this sweet cushion with the new Pin-Mini—Farm Fresh, from Just Another Button Company [jpm430] - Farm Fresh also coordinates with Chalk on the Farm: Fresh Eggs Farm
- Chenille is Motherload from Lady Dot Creates