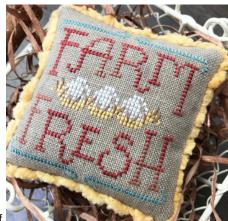

## Farm Fresh

- ☐ GAST Chalk
- CC Barn Door
- CC Queen Bee
- ★ CC Deep Fennel

Straight Stitches—2 strands CC Cocoa

- Stitch Count: 46 x 46
- Model stitched on 32ct
   Weeks Dye Works Tin Room

- Finish this sweet cushion with the new Pin-Mini—Farm Fresh, from Just Another Button Company [jpm430] - Farm Fresh also coordinates with Chalk on the Farm: Fresh Eggs Farm
- Chenille is Motherload from Lady Dot Creates